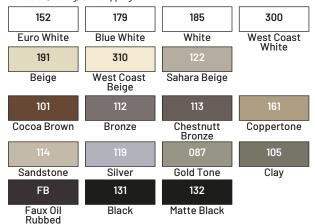

### Colors & Finishes

#### **POWDER-COATED**

A process that involves applying a dry powder to a surface and then heating until it melts and forms a smooth, durable coating. It provides a protective layer that resists corrosion, fading, and chipping.

The perception of colors by the human eye varies from one individual to another. Colors and finishes shown above are for illustrative purposes only and should be used solely for general guidance. Actual colors and finishes may vary depending on the shape of the product, its composition, and the brightness of the light to which it is exposed. Contact a Radisson Industries representative for an actual sample and stock availability. Plated decorative finishes may be subject to longer lead times, delays, and minimum order quantities due to the complex nature of the plating process.