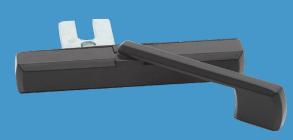

#### P0-3000-FB

Contemporary multi-point locking handle (Faux Oil Rubbed Shown)

## CONTEMPORARY Locking handle | 3000 Series

Introducing our contemporary multi-point locking handle—a perfect blend of style and functionality. The low-profile handle design exudes a modern aesthetic, ensuring an appealing look whether in the locked or unlocked position.

### **Features**

- · Low profile handle design
- Appealing contemporary look, both when locked or unlocked
- Requires less strength to operate thanks to the improved lever mechanism
- Pre-installed gasket and optimized sealed housing to reduce water and air infiltration
- · Non-handed design
- Easy transition
- Available in both single-point and multi-point version